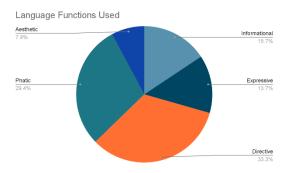

## 4. RESULT AND DISCUSSION

The result finds that there are five language functions used in Instagram copywriting of Alana Hotel Solo. Directive function is found dominantly with 33.3% among the copywriting and followed by Phatic function with 29.4%. Besides, Informational function is found with 15.7% while Expressive function is found with 13.7%. Aesthetic function is found least with 7.8% among all copywriting.

Chart 1. The Language Functions Percentage

The analysis of each function represented in copywritings as follows: