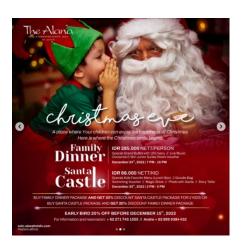

Picture 1. The Detailed Dinner Package Offer

Source: The Alana Solo Instagram

Alana Hotel Solo gives the detailed information about lunch at the restaurant by adding "just swipe left". This complete information contains the menu package, price, schedule, and inclusion. After the customers swipe the post and find the detailed information about the